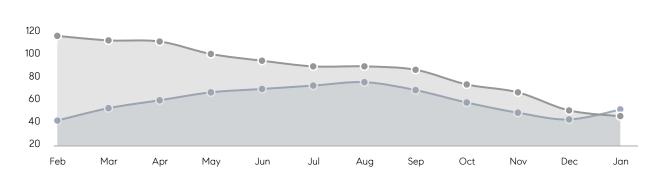

| AVERAGE DOM        | 26        | 34        | -24%     |
|                | % OF ASKING PRICE  | 106%      | 100%      |          |
|                | AVERAGE SOLD PRICE | \$544,591 | \$483,705 | 13%      |
|                | # OF CONTRACTS     | 15        | 29        | -48%     |
|                | NEW LISTINGS       | 28        | 28        | 0%       |
| Condo/Co-op/TH | AVERAGE DOM        | 32        | 154       | -79%     |
|                | % OF ASKING PRICE  | 101%      | 91%       |          |
|                | AVERAGE SOLD PRICE | \$329,833 | \$480,000 | -31%     |
|                | # OF CONTRACTS     | 2         | 3         | -33%     |
|                | NEW LISTINGS       | 4         | 2         | 100%     |

# Washington Township

JANUARY 2022

### Monthly Inventory





### Contracts By Price Range



### Listings By Price Range



# COMPASS



Compass makes no representations or warranties, express or implied, with respect to future market conditions or prices of residential product at the time the subject property or any competitive property is complete and ready for occupancy or with respect to any report, study, finding, recommendation or other information provided by Compass herein. Moreover, no warranty, express or implied, is made or should be assumed regarding the accuracy, adequacy, completeness, legality, reliability, merchantability or fitness for a particular purpose of any information, in part or whole, contained herein. All material is presented with the understanding that Compass shall not be deemed to provide legal, accounting or other p