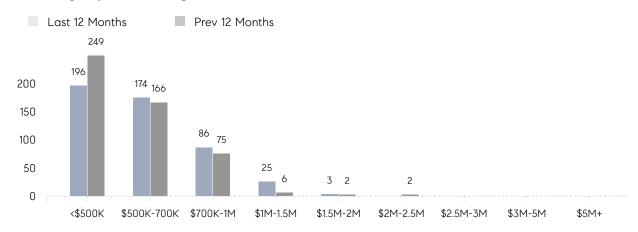

| % OF ASKING PRICE  | 106%      | 100%      |          |
|                | AVERAGE SOLD PRICE | \$544,591 | \$483,705 | 13%      |
|                | # OF CONTRACTS     | 15        | 29        | -48%     |
|                | NEW LISTINGS       | 28        | 28        | 0%       |
| Condo/Co-op/TH | AVERAGE DOM        | 32        | 154       | -79%     |
|                | % OF ASKING PRICE  | 101%      | 91%       |          |
|                | AVERAGE SOLD PRICE | \$329,833 | \$480,000 | -31%     |
|                | # OF CONTRACTS     | 2         | 3         | -33%     |
|                | NEW LISTINGS       | 4         | 2         | 100%     |

# Washington Township

JANUARY 2022

### Monthly Inventory





### Contracts By Price Range



### Listings By Price Range



# COMPASS



Compass makes no representations or warranties, express or implied, with respect to future market conditions or prices of residential product at the time the subject property or any competitive property is complete and ready for occupancy or with respect to any report, study, finding, recommendation or other information provided by Compass herein. Moreover, no warranty, express or implied, is made or should be assumed regarding the accuracy, adequacy, completeness, legality, reliability, merchantability or fitness for a particular purpose of any information, in part or whole, contained herein. All material is presented with the understanding that Compass shall not be deemed to provide legal, accounting or other professional services. This is not intended to solicit the purch