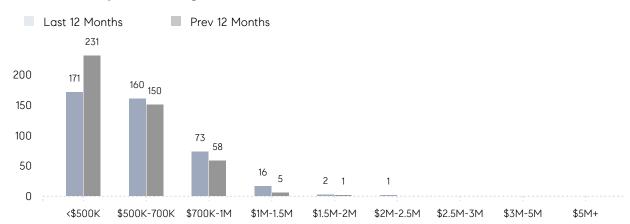

| 34        | -24%     |
|                | % OF ASKING PRICE  | 106%      | 100%      |          |
|                | AVERAGE SOLD PRICE | \$544,591 | \$483,705 | 13%      |
|                | # OF CONTRACTS     | 15        | 29        | -48%     |
|                | NEW LISTINGS       | 28        | 28        | 0%       |
| Condo/Co-op/TH | AVERAGE DOM        | 32        | 154       | -79%     |
|                | % OF ASKING PRICE  | 101%      | 91%       |          |
|                | AVERAGE SOLD PRICE | \$329,833 | \$480,000 | -31%     |
|                | # OF CONTRACTS     | 2         | 3         | -33%     |
|                | NEW LISTINGS       | 4         | 2         | 100%     |

# Washington Township

JANUARY 2022

### Monthly Inventory





### Contracts By Price Range



### Listings By Price Range



# COMPASS



Compass makes no representations or warranties, express or implied, with respect to future market conditions or prices of residential product at the time the subject property or any competitive property is complete and ready for occupancy or with respect to any report, study, finding, recommendation or other information provided by Compass herein. Moreover, no warranty, express or implied, is made or should be assumed regarding the accuracy, adequacy, completeness, legality, reliability, merchantability or fitness for a particular purpose of any information, in part or whole, contained herein. All material is presented with the understanding that Compass shall not be deemed to provide legal, accounting or other professional services. This is no